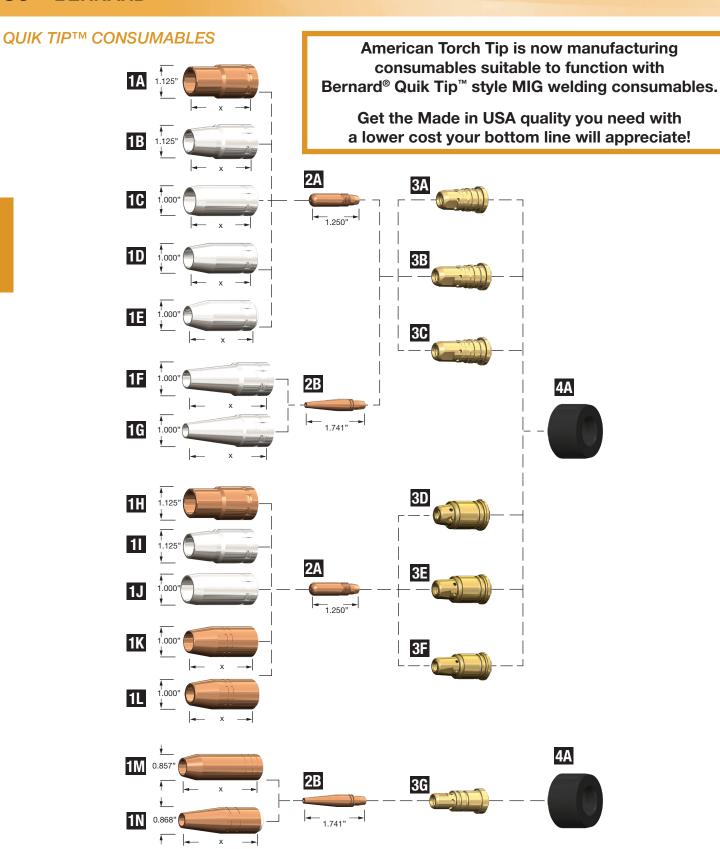

## QUIK TIPTM CONSUMABLES

| 1.                                       | NOZZL                                      | ES                                       |                      | I.D. LE          | NGTH             | 3.     | DIFFUS      | ERS                  |                    |
|------------------------------------------|--------------------------------------------|------------------------------------------|----------------------|------------------|------------------|--------|-------------|----------------------|--------------------|
| Α                                        | N1C34H0                                    |                                          |                      |                  | 2.351"           | Α      | D114Q       | 1/4" Recess          | Threaded           |
| В                                        | N1C58H0                                    |                                          |                      |                  | 2.327"           | В      | D118Q       | 1/8" Recess          | Threaded           |
| С                                        | N1C34Q                                     | Nozzle Plated Copp                       |                      |                  | 2.335"           | C      | D1FQ        | 1/8" Recess          | Threaded           |
| <b>D</b>                                 | N1B34Q                                     | Nozzle Brass                             |                      |                  | 2.335"           | D      | D114        | 1/4" Recess          | Slip-On            |
| D                                        | N1C58Q<br>N1B58Q                           | Nozzle Plated Copp<br>Nozzle Brass       |                      |                  | 2.335"<br>2.335" | E<br>F | D118<br>D1F | 1/8" Recess<br>Flush | Slip-On<br>Slip-On |
| Е                                        | N1C12Q                                     | Nozzle Blass Nozzle Plated Copp          |                      |                  | 2.349"           | G      | D118        | 1/8" Recess          | Slip-On            |
| F                                        | N2C12H                                     |                                          | er                   |                  | 2.865"           | ч      | DZIO        | 170 1100033          | Olip-Oli           |
| G                                        |                                            |                                          |                      |                  | 2.865"           | 4.     | INSULA      | TORS                 |                    |
| Н                                        | N1C34HI                                    |                                          |                      | 3/4"             |                  |        |             |                      | Dulahari           |
| ı                                        | N1C58HI                                    |                                          |                      | 5/8"             |                  | Α      | 4423R       | Insulator            | Rubber             |
| J                                        | N1C34                                      | Nozzle Copper                            |                      | 3/4"             |                  |        |             |                      |                    |
| K                                        | N1C58                                      | Nozzle Copper                            |                      |                  | 2.335"           |        |             |                      |                    |
| L                                        | N1C12                                      | Nozzle Copper                            |                      |                  | 2.335"           |        |             |                      |                    |
| M                                        | N2C12                                      | Nozzle Copper                            |                      |                  | 2.865"           |        |             |                      |                    |
| N                                        | N2C38                                      | Nozzle Copper                            |                      |                  | 2.795"           |        |             |                      |                    |
| 2. CONTACT TIPS O.D.                     |                                            |                                          |                      |                  |                  |        |             |                      |                    |
| Series 1 Contact Tips                    |                                            |                                          |                      |                  |                  |        |             |                      |                    |
|                                          | A T1023 Contact Tip 0.023" (0.6 mm) 0.310" |                                          |                      |                  |                  |        |             |                      |                    |
|                                          | T1030                                      | Contact Tip 0.030"                       | (0.8 mm)             | 0.310"           |                  |        |             |                      |                    |
|                                          | T1035                                      | Contact Tip 0.035"                       | (0.8 mm)             | 0.310"           |                  |        |             |                      |                    |
|                                          | T1039<br>T1045                             | Contact Tip 0.039"<br>Contact Tip 0.045" | (1.0 mm)             | 0.310"<br>0.310" |                  |        |             |                      |                    |
|                                          | T1364                                      | Contact Tip 0.045 Contact Tip 3/64"      | (1.2 mm)<br>(1.2 mm) | 0.310"           |                  |        |             |                      |                    |
|                                          | T1052                                      | Contact Tip 0.052"                       | (1.4 mm)             | 0.310"           |                  |        |             |                      |                    |
|                                          | T1116                                      | Contact Tip 1/16"                        | (1.6 mm)             | 0.310"           |                  |        |             |                      |                    |
|                                          | T1068                                      | Contact Tip 0.068"                       | (1.7 mm)             | 0.310"           |                  |        |             |                      |                    |
|                                          | T1072                                      | Contact Tip 0.072"                       | (1.8 mm)             | 0.310"           |                  |        |             |                      |                    |
|                                          | T1564                                      | Contact Tip 5/64"                        | (2.0 mm)             | 0.310"           |                  |        |             |                      |                    |
|                                          | T1332                                      | Contact Tip 3/32"                        | (2.4 mm)             | 0.350"           |                  |        |             |                      |                    |
|                                          | T1764                                      | Contact Tip 7/64"                        | (2.8 mm)             | 0.350"           |                  |        |             |                      |                    |
|                                          | T1118                                      | Contact Tip 1/8"                         | (3.2 mm)             | 0.350"           |                  |        |             |                      |                    |
| Series 2 Contact Tips Taper              |                                            |                                          |                      |                  |                  |        |             |                      |                    |
|                                          | T2023                                      | Contact Tip 0.023"                       | Tapered              | (0.6 mn          | n) 0.310"        |        |             |                      |                    |
|                                          | T2030                                      | Contact Tip 0.030"                       | Tapered              | (0.8 mn          |                  |        |             |                      |                    |
|                                          | T2035                                      | Contact Tip 0.035"                       | Tapered              | (0.9 mn          | n) 0.310"        |        |             |                      |                    |
|                                          | T2045                                      | Contact Tip 0.045"                       | Tapered              | (1.2 mn          |                  |        |             |                      |                    |
|                                          | T2364                                      | Contact Tip 3/64"                        | Tapered              | (1.2 mn          |                  |        |             |                      |                    |
|                                          | T2052                                      | Contact Tip 0.052"                       | Tapered              | (1.4 mn          |                  |        |             |                      |                    |
|                                          | T2116                                      | Contact Tip 1/16"                        | Tapered              | (1.6 mn          | n) 0.310"        |        |             |                      |                    |
| Available in packages of 25 contact tips |                                            |                                          |                      |                  |                  |        |             |                      |                    |