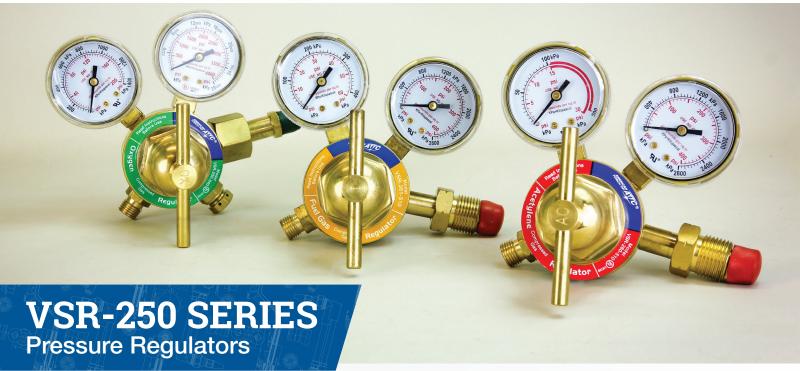

# Weight

2lb. 15oz. (1.41kg)

| Part Number | Gas Service                  | Max Inlet<br>Pressure (PSIG) | Delivery Range<br>(PSIG) | Delivery Gauge<br>(PSIG) | Supply Gauge<br>(PSIG) | Inlet<br>Connection |
|-------------|------------------------------|------------------------------|--------------------------|--------------------------|------------------------|---------------------|
| VSR-250-540 | Oxygen                       | 3000                         | 5-100                    | 200                      | 0-4000                 | CGA 540             |
| VSR-260-510 | Acetylene                    | 3000                         | 2-15                     | 30                       | 0-400                  | CGA 510             |
| VSR-261-510 | LP/Natural Gas/<br>Propylene | 3000                         | 2-60                     | 60                       | 0-400                  | CGA 510             |