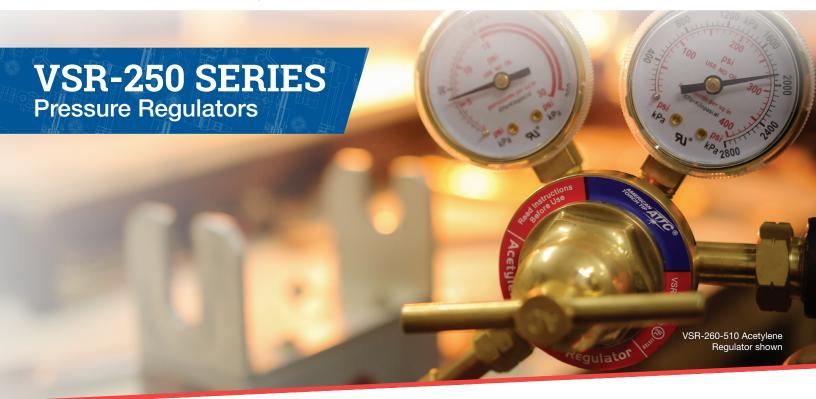

#### SOLID CONSTRUCTION AND DESIGN

Forged brass body and housing cap 2" Gauges 1 3/4" Diaphram - reinforced neoprene High pressure relief valve - External self-reseating Sintered bronze inlet filter

#### STRICT STANDARDS

All American Torch Tip oxy-fuel and gas apparatus products are leak and performance tested.