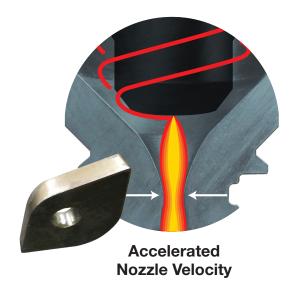

# 3 Supercharge the Plasma Arc

- Smooth-bore configuration reduces turbulence
- Stabilizes and accelerates the plasma arc column
- · Produces ultra-smooth cuts