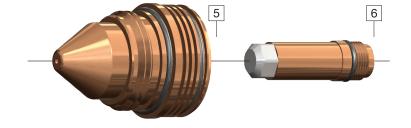

| PT600     |     |                |     |  |  |  |
|-----------|-----|----------------|-----|--|--|--|
|           | Pos | Part #         | Amp |  |  |  |
| Nozzle    | 5   | 0558001623ATTC | 250 |  |  |  |
|           |     | 0558001881ATTC | 50  |  |  |  |
|           |     | 0558001882ATTC | 100 |  |  |  |
|           |     | 0558001883ATTC | 150 |  |  |  |
|           |     | 0558001884ATTC | 200 |  |  |  |
|           |     | 0558001885ATTC | 360 |  |  |  |
|           |     | 0558001886ATTC | 400 |  |  |  |
|           |     | 0558001887ATTC | 600 |  |  |  |
| Electrode | 6   | 0558001624-AG  | 250 |  |  |  |
|           |     | 0558002516-AG  | 360 |  |  |  |