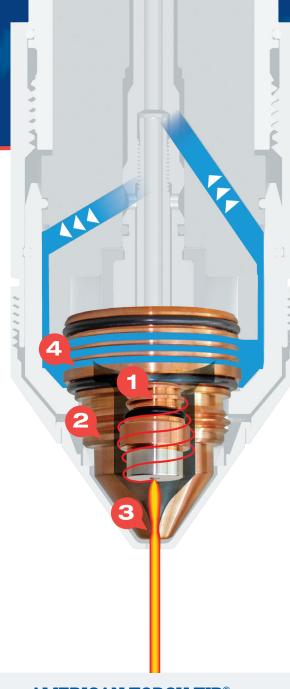

# 1 Extend Electrode Life

- · More efficient cooling
- Extended hafnium electrode life
- 25% 50% longer production time

### Prevent Nozzle Damage

- Cooler silver electrodes diminish nozzle damage
- · Nozzles paired with silver electrodes last longer

# 3 Supercharge the Plasma Arc

- Smooth-bore configuration reduces turbulence
- Stabilizes and accelerates the plasma arc column
- · Produces ultra-smooth cuts

# 4 Enhance Coolant Exposure

• 3x larger surface area exposed to coolant

ATTC® is a registered trademark of American Torch Tip Co. and may be registered in the United States and/or other countries. All other trademarks are the properties of their respective owners. ATTC is in no way affiliated with ESAB®.