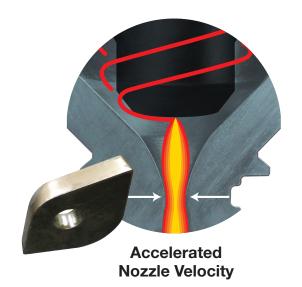

# **3** Supercharge the Plasma Arc

- Smooth-bore configuration reduces turbulence
- Stabilizes and accelerates the plasma arc column
- Produces ultra-smooth cuts

ATTC® is a registered trademark of American Torch Tip Co. and may be registered in the United States and/or other countries. All other trademarks are the properties of their respective owners. ATTC is in no way affiliated with Hypertherm®