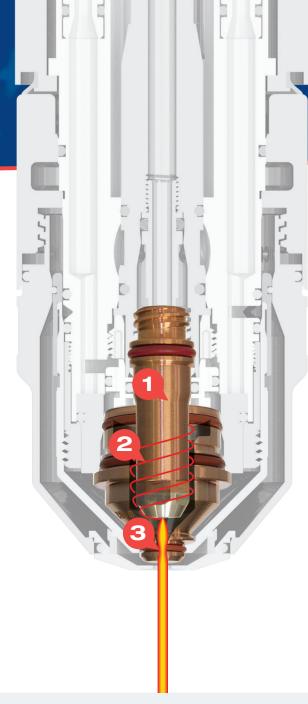

## **CLEANCUT™ ELECTRODE**

# 1 Extend Electrode Life

- · More efficient cooling
- Extended hafnium electrode life
- 25% 50% longer production time

## Prevent Nozzle Damage

- Cooler silver electrodes diminish nozzle damage
- Nozzles paired with silver electrodes last longer

## **CLEANCUT™ NOZZLE**

(patent pending)

# **3** Supercharge the Plasma Arc

- Smooth-bore configuration reduces turbulence
- Stabilizes and accelerates the plasma arc column
- Produces ultra-smooth cuts

ATTC® is a registered trademark of American Torch Tip Co. and may be registered in the United States and/or other countries. All other trademarks are the properties of their respective owners. ATTC is in no way affiliated with Hypertherm®