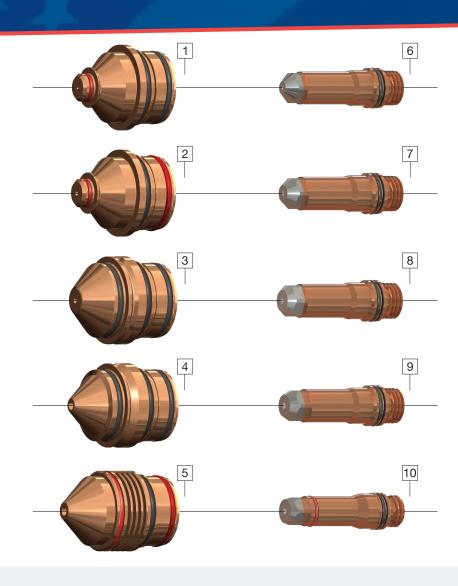

# HYPERTHERM® HPR130®, HPR260®, HPR260XD®, HPR400XD®

| NOZZLE |            |     |  |
|--------|------------|-----|--|
| Pos    | Part #     | Amp |  |
| 1      | 220188ATTC | 80  |  |
| 2      | 220182ATTC | 130 |  |
| 3      | 220354ATTC | 200 |  |
| 4      | 220439ATTC | 260 |  |
| 5      | 220632ATTC | 400 |  |

| ELECTRODE |            |     |  |
|-----------|------------|-----|--|
| Pos       | Part #     | Amp |  |
| 6         | 420566ATTC | 80  |  |
| 7         | 220665ATTC | 130 |  |
| 8         | 220666ATTC | 200 |  |
| 9         | 220668ATTC | 260 |  |
| 10        | 420530ATTC | 400 |  |