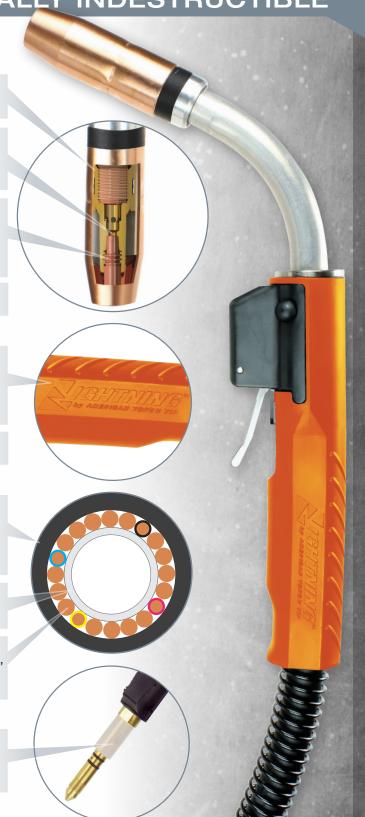

#### **Inner Armor**

Protective inner armor – a brass alloy insert – guards against wear and extends nozzle life.

The cool-running Lightning® tapered-seat contact tip is designed to dissipate heat quickly through increased surface area, and maximize electrical conductivity.

Dual start-point threads allow re-seating of the tip when wire wear begins to affect performance. Just rotate the tip counterclockwise 180° to a new wear-point and double the life of the contact tip.

Insulated aircraft aluminum protects the 650 AMP capacity gooseneck.

### **Hard Body**

High-strength plastic handle is engineered with special impact additives and reinforcing ribs, making it virtually indestructible. This solid construction puts Lightning® in a class of its own.

Lifetime Warranty on handle and trigger switch.

#### **Defensive Shield**

The secret behind Lightning®'s super tough cable is electron-beam accelerators that modify and strengthen the outer cover. This protective shield guards against tearing, stretching and abrasion.

Inner tubing, made of Hytrel®,\* is kink and impact resistant for smooth and reliable wire feed.

Copper strand-count and gauge is optimized for each cable's amperage rating, resulting in a perfect blend of flexibility and strength.

## **Plug-and-Play**

Lightning® is ready to work right out of the box with most popular welding systems. Components are designed for quick, easy switch-outs.

\*Hytrel® is manufactured by DuPont™ and is a trademark of DuPont. American Torch Tip Company is in no way affiliated with DuPont.