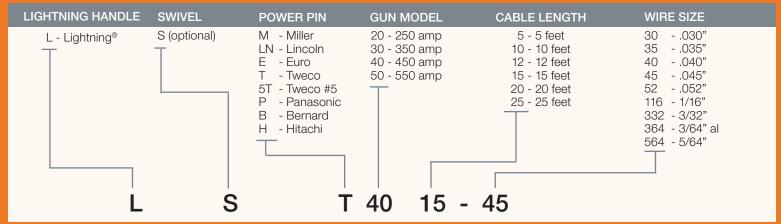

|

## **Lightning Retaining Heads / Diffusers**

| Part #     | Description                         |  |
|------------|-------------------------------------|--|
| 65-3103 ** | Retaining Head for Extra Heavy Duty |  |
| 63-3104    | Nozzle Retainer (25)                |  |
| 63-3103    | Retaining Head / Diffuser L         |  |
| 63-3103-2  | Retaining Head / Diffuser L         |  |
| 63-3116    | Thread-on Retaining Head HD         |  |
| 63-3402    | Retaining Ring                      |  |
| 63-3301    | O-Ring Orange 016                   |  |

<sup>\*\*</sup> These components must be used together

If you don't see what you're looking for, please call us. We offer a wide variety of consumables.

# MIG Gun Part Numbering System