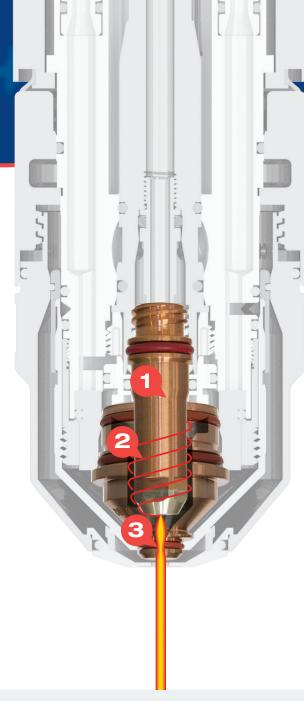

#### **CLEANCUT™ ELECTRODE**

# 1 Extend Electrode Life

- · More efficient cooling
- Extended hafnium electrode life
- 25% 50% longer production time

## Prevent Nozzle Damage

- Cooler silver electrodes diminish nozzle damage
- Nozzles paired with silver electrodes last longer

### **CLEANCUT™ NOZZLE**

(patent pending)

## 3 Supercharge the Plasma Arc

- Smooth-bore configuration reduces turbulence
- Stabilizes and accelerates the plasma arc column
- Produces ultra-smooth cuts

ATTC® is a registered trademark of American Torch Tip Co. and may be registered in the United States and/or other countries. All other trademarks are the properties of their respective owners. ATTC is in no way affiliated with Hypertherm® or Kaliburn®.