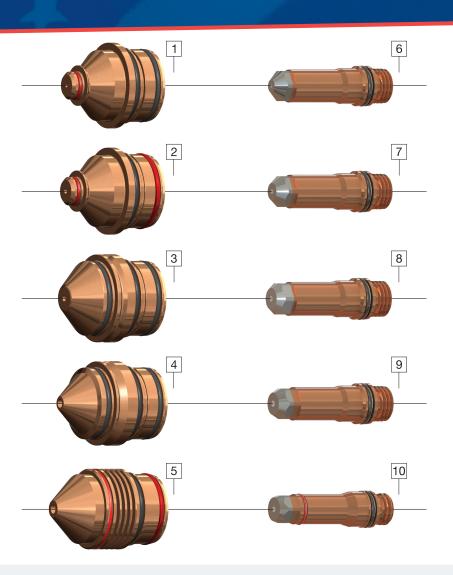

# For use with PHD & PHDX

#### Compatible with

- HPR® & HPRXD®
- Kaliburn® Spirit®, PL2200 & PL2260

| NOZZLE |             |            |     |  |
|--------|-------------|------------|-----|--|
| Pos    | PHDX Part # | PHD Part # | Amp |  |
| 1      | 90-0188     | 60-0188    | 80  |  |
| 2      | 90-0182     | 60-0182    | 130 |  |
| 3      | 90-0354     | 60-0354    | 200 |  |
| 4      | 90-0439     | 60-0439    | 260 |  |
| 5      | 90-0632     |            | 400 |  |

| ELECTRODE |             |            |     |  |
|-----------|-------------|------------|-----|--|
| Pos       | PHDX Part # | PHD Part # | Amp |  |
| 6         | 90-0566     | 60-0566    | 80  |  |
| 7         | 90-0665     | 60-0665    | 130 |  |
| 8         | 90-0666     | 60-0666    | 200 |  |
| 9         | 90-0668     | 60-0668    | 260 |  |
| 10        | 90-0530     |            | 400 |  |