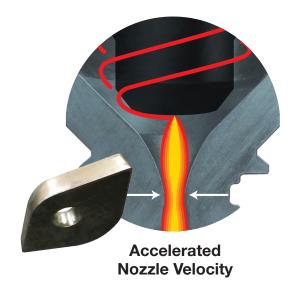

## 3 Supercharge the Plasma Arc

- Smooth-bore configuration reduces turbulence
- Stabilizes and accelerates the plasma arc column
- Produces ultra-smooth cuts

ATTC® is a registered trademark of American Torch Tip Co. and may be registered in the United States and/or other countries. All other trademarks are the properties of their respective owners. ATTC is in no way affiliated with Hypertherm® or Kaliburn®.